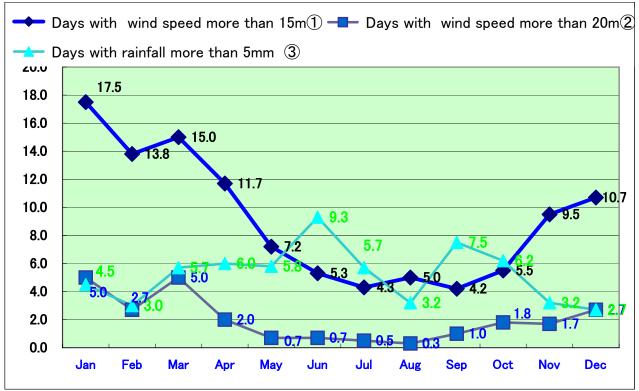

|                                                 | Jan  | Feb  | Mar  | Apr  | May  | Jun  | Jul  | Aug  | Sep  | Oct  | Nov  | Dec  |
|-------------------------------------------------|------|------|------|------|------|------|------|------|------|------|------|------|
| Highest temperature °C                          | 15.9 | 17.8 | 21.1 | 24.9 | 27.6 | 31.2 | 32.6 | 35.2 | 32.2 | 28.3 | 23.0 | 18.1 |
| Lowest temperature °C                           | -1.6 | -1.1 | 0.6  | 4.5  | 10.8 | 15.0 | 20.3 | 21.3 | 16.1 | 10.3 | 4.5  | 0.9  |
| Days with wind speed more than $15m$            | 17.5 | 13.8 | 15.0 | 11.7 | 7.2  | 5.3  | 4.3  | 5.0  | 4.2  | 5.5  | 9.5  | 10.7 |
| Days with wind speed more than 20m <sup>2</sup> | 5.0  | 2.7  | 5.0  | 2.0  | 0.7  | 0.7  | 0.5  | 0.3  | 1.0  | 1.8  | 1.7  | 2.7  |
| Days with rainfall more than 5mm ③              | 4.5  | 3.0  | 5.7  | 6.0  | 5.8  | 9.3  | 5.7  | 3.2  | 7.5  | 6.2  | 3.2  | 2.7  |

① Number of days with maximum instantaneous wind speed more than 15m
② Number of days with minimum instantaneous wind speed more than 20m

③ Number of days with rainfall more than 5mm