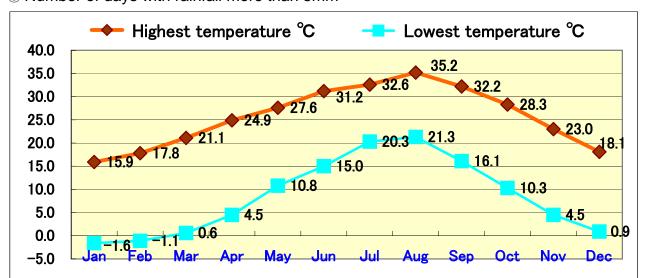

|                                                 | Jan  | Feb  | Mar  | Apr  | May  | Jun  | Jul  | Aug  | Sep  | Oct  | Nov  | Dec  |
|-------------------------------------------------|------|------|------|------|------|------|------|------|------|------|------|------|
| Highest temperature °C                          | 15.9 | 17.8 | 21.1 | 24.9 | 27.6 | 31.2 | 32.6 | 35.2 | 32.2 | 28.3 | 23.0 | 18.1 |
| Lowest temperature °C                           | -1.6 | -1.1 | 0.6  | 4.5  | 10.8 | 15.0 | 20.3 | 21.3 | 16.1 | 10.3 | 4.5  | 0.9  |
| Days with wind speed more than $15m$            | 17.5 | 13.8 | 15.0 | 11.7 | 7.2  | 5.3  | 4.3  | 5.0  | 4.2  | 5.5  | 9.5  | 10.7 |
| Days with wind speed more than 20m <sup>2</sup> | 5.0  | 2.7  | 5.0  | 2.0  | 0.7  | 0.7  | 0.5  | 0.3  | 1.0  | 1.8  | 1.7  | 2.7  |
| Days with rainfall more than 5mm ③              | 4.5  | 3.0  | 5.7  | 6.0  | 5.8  | 9.3  | 5.7  | 3.2  | 7.5  | 6.2  | 3.2  | 2.7  |