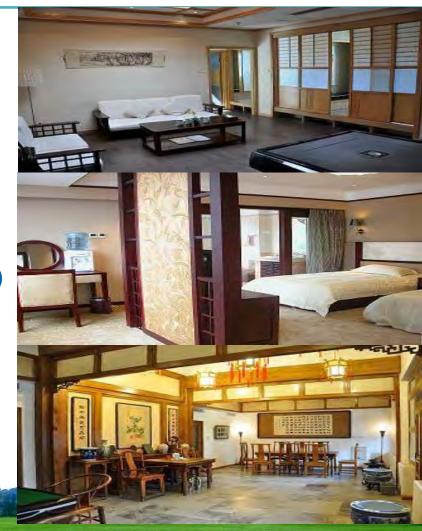

# Accommodation

Four different styles to choose in Xiedao

- **♦**Caravans
- ◆Wooden cottages
- ◆Conference center room(Style A,B,C)
- ◆Hot spring room(Style A,B)
- ◆ Farm house with one courtyard(Style A,B,C,D)