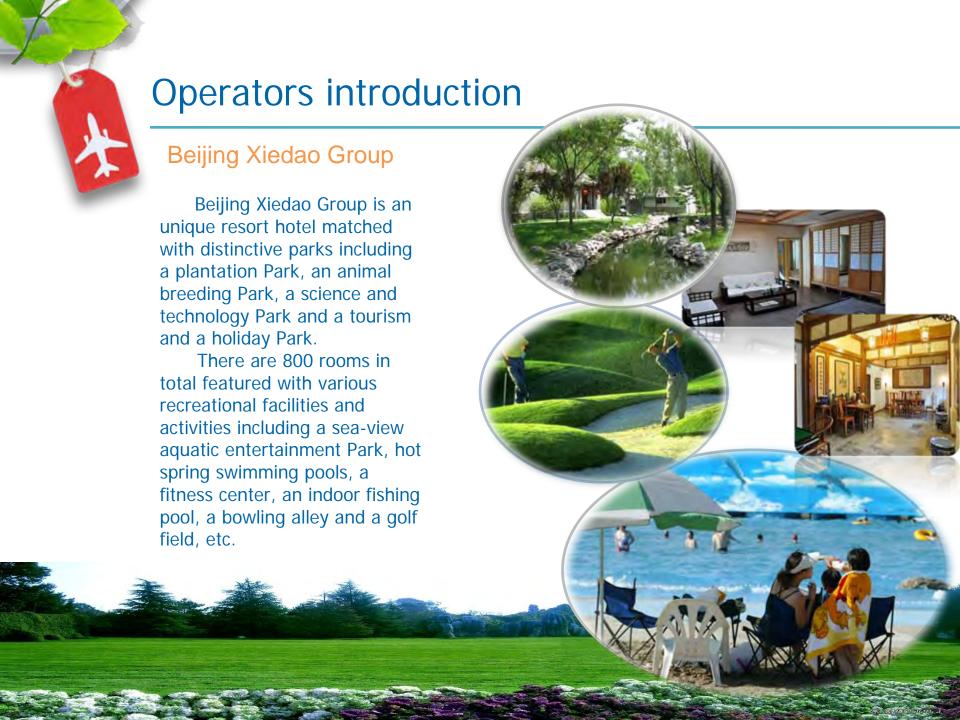

# Operators introduction

### Beijing Xiedao Group

The new international expo center invested by Xiedao Group is a perfect combination of exhibition center and catering. Composed by eight exhibition halls, it totally covers an area of 420,000 square meters, exhibition area of 60000 square meters with a 150,000 square meters parking lot. The Expo center can accommodate up to 150,000 people. The central stage can hold large outdoor activities for manufacturers.