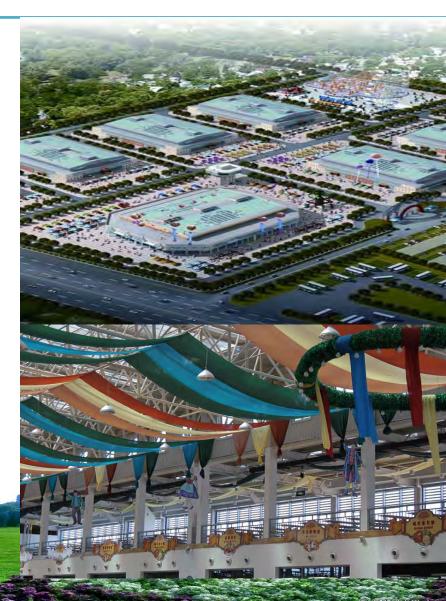

### Beijing Xiedao Group

The new international expo center invested by Xiedao Group is a perfect combination of exhibition center and catering. Composed by eight exhibition halls, it totally covers an area of 420,000 square meters, exhibition area of 60000 square meters with a 150,000 square meters parking lot. The Expo center can accommodate up to 150,000 people. The central stage can hold large outdoor activities for manufacturers.