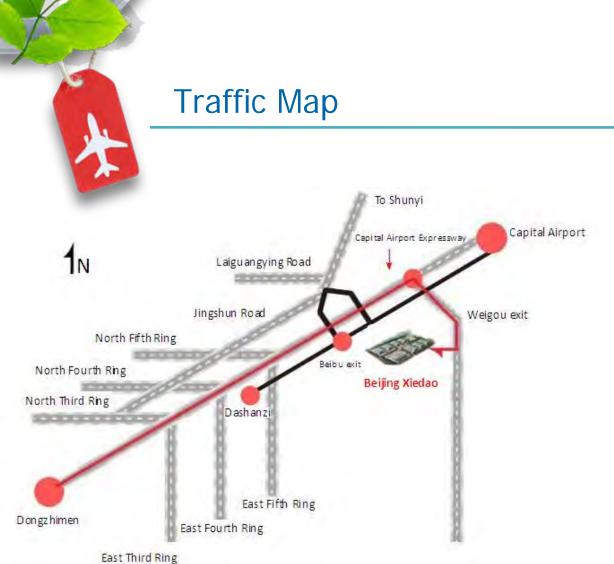

Located in the south side of the Capital Airport Expressway, Chaoyang District, Beijing, close to East Fifth Ring and the Capital Airport, the Expo center enjoys favorable geographical position and convenient traffic

#### Busline:

- a. Self driving. Drive the airport expressway through the Third, Fourth and Fifth ring, turn right by the Weigou exit and go direct about 300 meters. Then arrival at Xiedao.
- b. Take the bus 688 from Dongzhimen to XieDao east gate(the final stop). Or 418,909 bus from Dongzhimen to Xiedao, get off at Xiedao stop, straight walk north for 600 meters along the street signs. Then arrival at Xiedao.