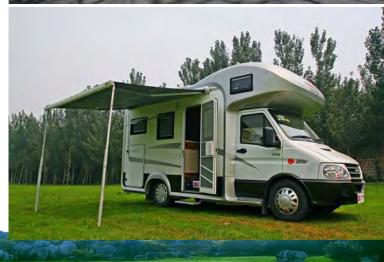

# Accommodation

Four different styles to choose in Xiedao

- **♦**Caravans
- ◆Wooden cottages
- ◆Conference center room(Style A,B,C)
- ◆Hot spring room(Style A,B)
- ◆ Farm house with one courtyard(Style A,B,C,D)